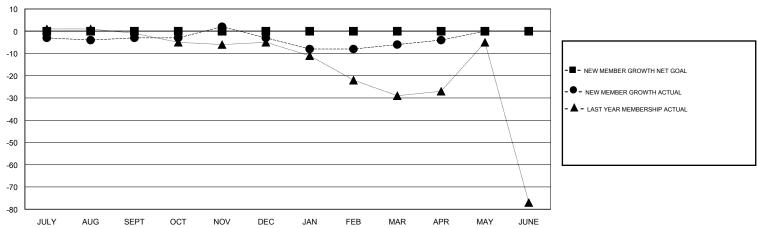

## GOALS AND ACTUAL MEMBERS CUMULATIVE

| DROPPED CLUBS: 2  DROPPED MEMBERS |    | 34 CLUBS OF 69 ADDED 1 OR MORE<br>NEW MEMBERS | GENDER DISTRIBU<br>MALE<br>FEMALE | 004 (40 70%) |   |
|-----------------------------------|----|-----------------------------------------------|-----------------------------------|--------------|---|
| DECEASED                          | 6  | CLICK HERE FOR CUMULATIVE                     | TOTAL FAMILY UNIT MEMBERS         |              | 2 |
| CLUB CANCELLED 0 OTHER 56         |    | MEMBERSHIP DATA                               | FAMILY MEMBERS PAYING HALF        |              | 1 |
|                                   |    |                                               |                                   |              | ' |
| TOTAL                             | 62 |                                               |                                   |              |   |